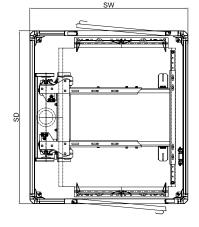

| Technical Specifications                      |                                                     |     |     |     |     |                         |     |
|-----------------------------------------------|-----------------------------------------------------|-----|-----|-----|-----|-------------------------|-----|
| Rated Load (Kg)                               | 180                                                 | 225 | 300 | 375 | 450 | 525                     | 630 |
| Persons                                       | 2                                                   | 3   | 4   | 5   | 6   | 7                       | 8   |
| Travel (m) max                                | 15                                                  |     |     |     |     | 17                      |     |
| Number of Stops max                           | 6                                                   |     |     |     |     | 8                       |     |
| Speed (m/sec) max                             | 0.5                                                 |     |     |     |     | 0.52                    |     |
| Pit Depth (mm) min                            | 200                                                 |     |     |     |     | 180                     |     |
| Headroom (mm) min                             | 2450 (semi-automatic door) / 2600 (automatic doors) |     |     |     |     | 2600 (automatic doors)  |     |
| Car Sling Weight (Kg)                         | 100                                                 |     |     |     |     | 175                     |     |
| Cabin Weight<br>(including car door) (Kg) max | 37                                                  | 0   | 470 |     | 570 | 630                     | 700 |
| Cabin Dimensions (mm) max                     | 1000x1250                                           |     |     |     |     | 1100x1400               |     |
| Guide Rails                                   | T89x62x16                                           |     |     |     |     |                         |     |
| Ram (mm) max                                  | Φ100 x 12                                           |     |     |     |     |                         |     |
| Wire Ropes                                    | 4 x06.5 mm (DRAKO 250T)                             |     |     |     |     | 6 x06.5 mm (DRAKO 250T) |     |
| Oil Tank Capacity (Lt) max                    | 75 lt/min                                           |     |     |     |     | 125 lt/min              |     |
| Valve Block                                   | ELECTRONIC CLRV-175 or BLAIN EV-100                 |     |     |     |     |                         |     |
| Soft Starter (OPTIONAL)                       | RST (ESB-LC-1)                                      |     |     |     |     |                         |     |