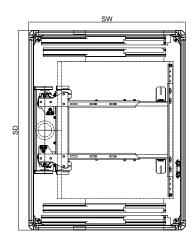

| Technical Specifications                      |                                                     |     |     |     |     |                         |     |
|-----------------------------------------------|-----------------------------------------------------|-----|-----|-----|-----|-------------------------|-----|
| Rated Load (Kg)                               | 180                                                 | 225 | 300 | 375 | 450 | 525                     | 630 |
| Persons                                       | 2                                                   | 3   | 4   | 5   | 6   | 7                       | 8   |
| Travel (m) max                                | 15                                                  |     |     |     |     | 17                      |     |
| Number of Stops max                           | 6                                                   |     |     |     |     | 8                       |     |
| Speed (m/sec) max                             | 0.5                                                 |     |     |     |     | 0.52                    |     |
| Pit Depth (mm) min                            | 200                                                 |     |     |     |     | 180                     |     |
| Headroom (mm) min                             | 2450 (semi-automatic door) / 2600 (automatic doors) |     |     |     |     | 2600 (automatic doors)  |     |
| Car Sling Weight (Kg)                         | 100                                                 |     |     |     |     | 175                     |     |
| Cabin Weight<br>(including car door) (Kg) max | 37                                                  | 0   | 470 |     | 570 | 630                     | 700 |
| Cabin Dimensions (mm) max                     | 1000x1250                                           |     |     |     |     | 1100x1400               |     |
| Guide Rails                                   | T89x62x16                                           |     |     |     |     |                         |     |
| Ram (mm) max                                  | Φ100 x 12                                           |     |     |     |     |                         |     |
| Wire Ropes                                    | 4 x06.5 mm (DRAKO 250T)                             |     |     |     |     | 6 x06.5 mm (DRAKO 250T) |     |
| Oil Tank Capacity (Lt) max                    | 75 lt/min                                           |     |     |     |     | 125 lt/min              |     |
| Valve Block                                   | ELECTRONIC CLRV-175 or BLAIN EV-100                 |     |     |     |     |                         |     |
| Soft Starter (OPTIONAL)                       | RST (ESB-LC-1)                                      |     |     |     |     |                         |     |