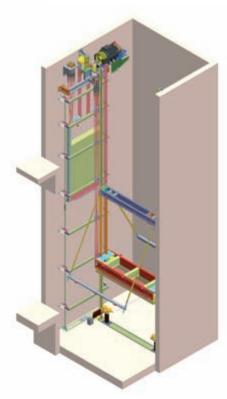

All lift components are designed in a way that combines ease of installation with maximum performance and low noise levels of a gearless machine.

## Features / Advantages

- Rated load up to 5000 kg
- Travel up to 45 m
- Speed up to 1.0 m/s
- Min pit 1400 mm
- Min headroom 3800 mm
- High performance with minimum energy consumption (Gearless, synchronous, permanent magnet, closed loop, VVVF traction machine)
- Ease of installation
- Comply with EN 81.1 / A2
- Guarantee and technical support by KLEEMANN

| Technical Specifications            |                                                                                                                                                                                      |         |         |         |         |
|-------------------------------------|--------------------------------------------------------------------------------------------------------------------------------------------------------------------------------------|---------|---------|---------|---------|
| Rated Load                          | 3000 Kg                                                                                                                                                                              | 3500 Kg | 4000 Kg | 4500 Kg | 5000 Kg |
| Roping                              | 4:1                                                                                                                                                                                  |         |         |         |         |
| Max Travel                          | 45 m (*)                                                                                                                                                                             |         |         |         |         |
| Number of stops                     | 16                                                                                                                                                                                   |         |         |         |         |
| Max Car speed                       | 1.0 m/s                                                                                                                                                                              |         |         |         |         |
| Min Pit                             | 1400 mm                                                                                                                                                                              |         |         |         |         |
| Min Headroom                        | 3800 mm (for external car height: 2460 mm)<br>3900 mm (for external car height: 2560 mm)<br>4000 mm (for external car height: 2660 mm)<br>4100 mm (for external car height: 2760 mm) |         |         |         |         |
| Max Car frame weight                | 750 Kg                                                                                                                                                                               |         |         |         |         |
| Max Suspended Load                  | 7600 Kg                                                                                                                                                                              |         |         |         |         |
| Car guides DBG                      | min= 2000 mm                                                                                                                                                                         |         |         |         |         |
| Car Width                           | (=DBG-300) min=1700 mm max= 2400 mm                                                                                                                                                  |         |         |         |         |
| Car Depth                           | min= 2700 mm                                                                                                                                                                         |         |         |         |         |
| Car guides rails<br>Cwt guide rails | T125x82x16<br>T 70 x 70 x 9 or T 75 x 62 x 10                                                                                                                                        |         |         |         |         |
| Max Vertical distance btw brackets  | 2000 mm                                                                                                                                                                              |         |         |         |         |
| Ropes (type)                        | Ф10 mm - 250T (67.7kN)                                                                                                                                                               |         |         |         |         |
| Ropes Qty                           | 8                                                                                                                                                                                    | 8       | 8       | 10      | 10      |
| Motor                               | VVVF, gearless, synchronous, permanent magnet, closed loop                                                                                                                           |         |         |         |         |