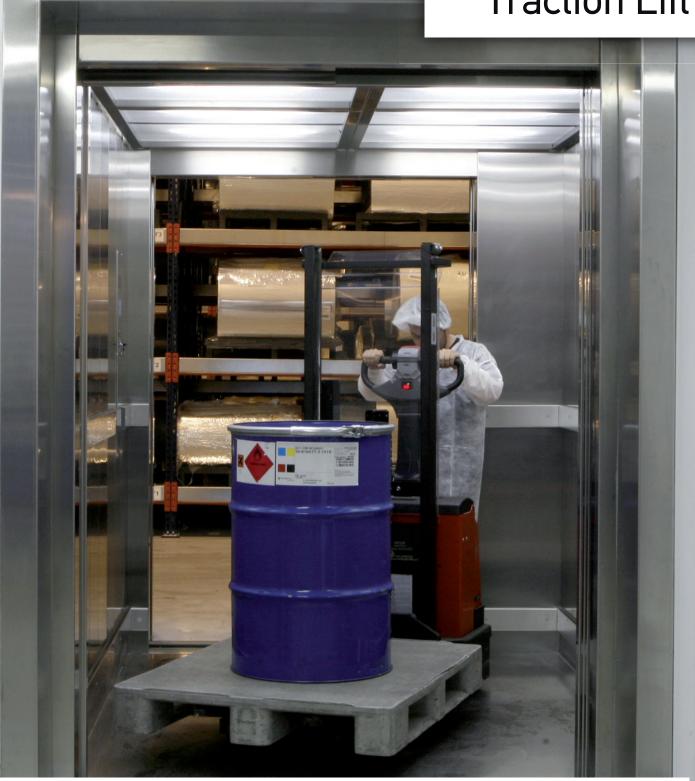

## **ATLAS Super Gigas**

Atlas Super Gigas is the ideal traction Machine Roomless (MRL) solution for rated load up to 5000 kg. It is equipped with a premium quality permanent magnet gearless machine manufactured by a renowned company in the field.

## Features / Advantages

- Rated load up to 5000 kg
- Travel up to 45 m
- Speed up to 1.0 m/s
- Min pit 1400 mm
- Min headroom 3800 mm
- High performance with minimum energy consumption (Gearless, synchronous, permanent magnet, closed loop, VVVF traction machine)
- Ease of installation
- Comply with EN 81.1 / A2
- Guarantee and technical support by KLEEMANN